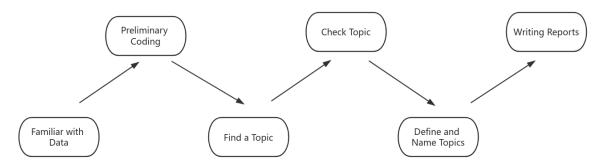

Thematic analysis was the main method I used in my research. Braun and Clarke (2006) define thematic analysis as a method that focuses on discovering, interpreting, and reporting patterns in data. This technique emphasizes organization and description of data with little detail. This analytical procedure included examining comments, extracting data, and establishing thematic categories. The authors propose a framework that includes six sequential processes for conducting thematic analysis: First, one must become familiar with the data and carefully observe its important features. Second, concisely code important elements of the data. These codes were then used to create themes, integrating all relevant coding information into each corresponding theme and selecting interesting data examples for each category. These initial topics must then be reviewed to ensure they are logical and comprehensive. The final stage is to precisely segment and label the topics and write a report containing the final analysis and findings (Refer to Figure 1).

Figure 1: Thematic Analysis Model

Vol. 14, No. 5, 2024, E-ISSN: 2222-6990 © 2024

The collected data was analyzed using the theme analysis method, resulting in the following findings:

Contemporary Chinese expressionist oil painting often employs color to elicit powerful visual impact and inspire passionate emotional responses in viewers. These artworks often use black and deep brown as the primary tones, enhanced by rich and intense hues. Artists portray the ever-changing nature of landscapes and the transition between seasons by using dynamic color changes, such as gradients and contrasts, to symbolize the fluctuation of light and shadow. Expressionist painters have the freedom to employ color in unconventional ways, which gives them a wider spectrum of expression in their artworks. They often use inventive methods like impasto, palette knife, and dripping to enhance the texture and visual depth of the piece. The use of colors is often influenced by the artist's subjective feelings, using unconventional color combinations to enhance the emotional portrayal of the artwork. The works of art often use strong color contrasts, using complimentary or opposing hues to provide a visually dynamic and powerful impact. Artists often experiment with abstract shapes to investigate the language of color, sometimes even abstracting colors themselves. Consequently, every expressionist artist cultivates a distinctive color vocabulary that represents their creative approach.