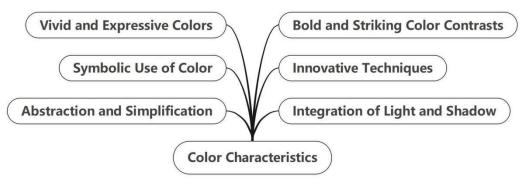

Vol. 14, No. 5, 2024, E-ISSN: 2222-6990 © 2024

whether color choices enhance the theme and emotion of the work, and whether they match the artist's creative intent and the audience's perception.

Through this series of analyses, we can have a more comprehensive understanding of the color characteristics of contemporary Chinese expressionist landscape oil paintings and how artists use color to express their own color language. The test sample works consist of ten works by five famous Chinese artists: Each artist selects two works, refer to figure 3-7 for details.