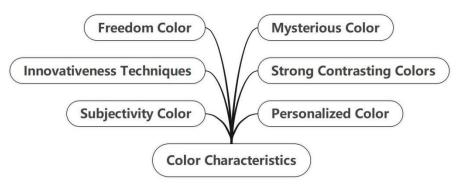

Figure 1: Thematic Analysis Model

Vol. 14, No. 5, 2024, E-ISSN: 2222-6990 © 2024

The collected data was analyzed using the theme analysis method, resulting in the following findings:

Contemporary Chinese expressionist oil painting often employs color to elicit powerful visual impact and inspire passionate emotional responses in viewers. These artworks often use black and deep brown as the primary tones, enhanced by rich and intense hues. Artists portray the ever-changing nature of landscapes and the transition between seasons by using dynamic color changes, such as gradients and contrasts, to symbolize the fluctuation of light and shadow. Expressionist painters have the freedom to employ color in unconventional ways, which gives them a wider spectrum of expression in their artworks. They often use inventive methods like impasto, palette knife, and dripping to enhance the texture and visual depth of the piece. The use of colors is often influenced by the artist's subjective feelings, using unconventional color combinations to enhance the emotional portrayal of the artwork. The works of art often use strong color contrasts, using complimentary or opposing hues to provide a visually dynamic and powerful impact. Artists often experiment with abstract shapes to investigate the language of color, sometimes even abstracting colors themselves. Consequently, every expressionist artist cultivates a distinctive color vocabulary that represents their creative approach.

Through the processes of reading, evaluating, pondering, classifying, and refining, six distinct themes were identified (Refer to Figure 2).

Figure 2: Color Characteristics Model 1